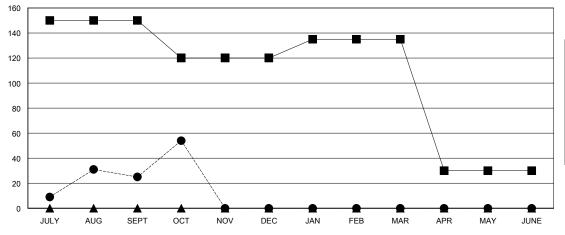

## GOALS AND ACTUAL MEMBERS CUMULATIVE

| <b>=</b> - c | CURRENT YEAR GOALS FOR NEW |
|--------------|----------------------------|
| IEMBE        | RS                         |

- CURRENT YEAR ACTUAL MEMBERS

- ▲ - LAST YEAR ACTUAL MEMBERS

| DROPPED CLUBS: 2 |     |
|------------------|-----|
| DROPPED MEMBERS  |     |
| DECEASED         | 3   |
| CLUB CANCELLED   | 17  |
| OTHER            | 143 |
| TOTAL            | 163 |