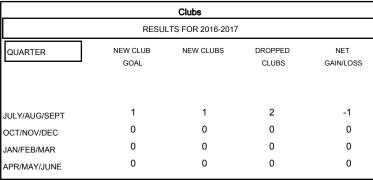

## MONTHLY MEMBERSHIP PROGRESS REPORT

District 320 E

Results as of: 10/31/2016

## GMT: OPEN LOCATION INDIA GMT CA 6



|                              |                    | Members                             |                    |                  |  |  |
|------------------------------|--------------------|-------------------------------------|--------------------|------------------|--|--|
| RESULTS FOR 2016-2017        |                    |                                     |                    |                  |  |  |
| QUARTER                      | NEW MEMBER<br>GOAL | CHARTER AND<br>NEW MEMBERS<br>ADDED | DROPPED<br>MEMBERS | NET<br>GAIN/LOSS |  |  |
| JULY/AUG/SEPT<br>OCT/NOV/DEC | 150<br>-30         | 174<br>43                           | 149<br>14          | 25<br>29         |  |  |
| JAN/FEB/MAR<br>APR/MAY/JUNE  | 15<br>-105         | 0                                   | 0